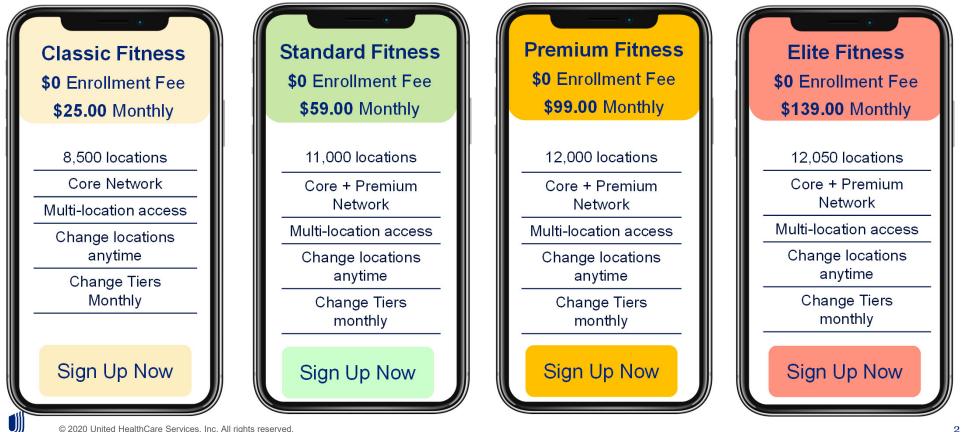

## **One Pass** - Offering an opportunity to help employees improve their health

- One Pass allows employees to buy a membership to a national network of gyms and studios.
- Employees can choose from 4 tiers based on preferred price and gym/studio preference.
- Flexible and accessible
- 11,000+ gyms/studios available
- Tiers range from \$25 to \$139 per month
- Unlimited access to any network location each month
- Employees can change tiers monthly, if desired

## **One Pass Commercial Membership Tier Options**

A next generation subscription-based fitness network of gyms and studios that equalizes wellness opportunities for people and employers.

© 2020 United HealthCare Services, Inc. All rights reserved.